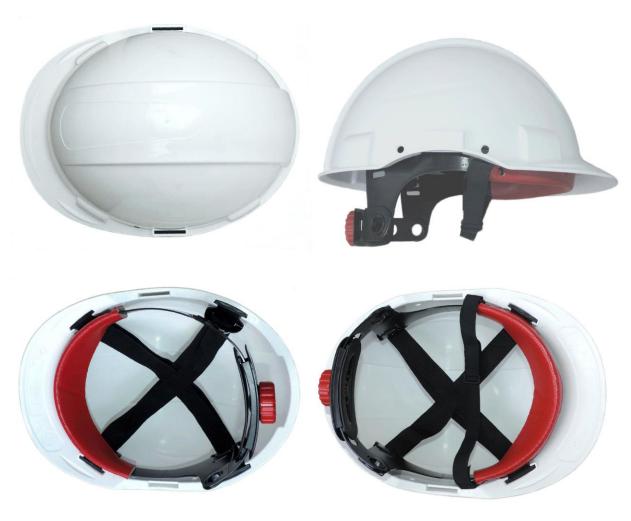

## Description and picture of the PPE product:

CNG 500 (without chin strap)

CNG 500 (with chin strap)

Industrial protective helmet BBU SAFETY EQUIPMENT type CNG 500 consists from the white plastic shell and plastic harness. Cradle is made from fabric straps. Headband in the front part is covered with red leather sweatband. In the back of the cradle is adjustable nape strap that allows adjustment for head circumference about range of sizes 53 cm to 63 cm. Elastic chin strap of synthetic fabric is fastened to the shell. Manufacturer indicates using of the helmets in the instruction for users.